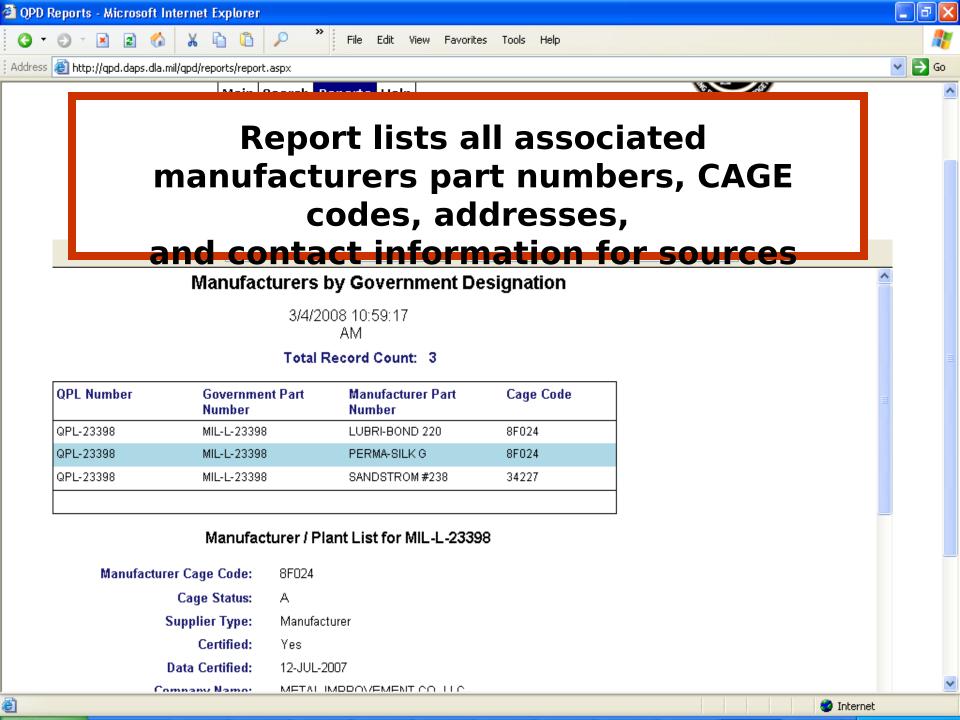

2

| 🕙 gov_parts - Microsoft Internet Explorer                                                                                                                                                                                                                                                                                                                                                                                                                                                                                                                                                                                                                                                                                                                                                                                                                                                                                                                                                                                                                                                                                                                                                                                                                                                                                                                                                                                                                                                                                                                                                                                                                                                                                                                                                                                                                                                                                                                                                                                                |                                                        |                                                                                                                                                         |                                                                        | ъ×   |
|------------------------------------------------------------------------------------------------------------------------------------------------------------------------------------------------------------------------------------------------------------------------------------------------------------------------------------------------------------------------------------------------------------------------------------------------------------------------------------------------------------------------------------------------------------------------------------------------------------------------------------------------------------------------------------------------------------------------------------------------------------------------------------------------------------------------------------------------------------------------------------------------------------------------------------------------------------------------------------------------------------------------------------------------------------------------------------------------------------------------------------------------------------------------------------------------------------------------------------------------------------------------------------------------------------------------------------------------------------------------------------------------------------------------------------------------------------------------------------------------------------------------------------------------------------------------------------------------------------------------------------------------------------------------------------------------------------------------------------------------------------------------------------------------------------------------------------------------------------------------------------------------------------------------------------------------------------------------------------------------------------------------------------------|--------------------------------------------------------|---------------------------------------------------------------------------------------------------------------------------------------------------------|------------------------------------------------------------------------|------|
| 🔇 🕶 🕄 💌 📓 ổ 🖌 🛅 🖺 🔎 🎽 File Edit 🕈                                                                                                                                                                                                                                                                                                                                                                                                                                                                                                                                                                                                                                                                                                                                                                                                                                                                                                                                                                                                                                                                                                                                                                                                                                                                                                                                                                                                                                                                                                                                                                                                                                                                                                                                                                                                                                                                                                                                                                                                        | View Favorites T                                       | ools Help                                                                                                                                               |                                                                        | 2    |
| Address 🗃 http://qpd.daps.dla.mil/qpd/search/parts.aspx?qpl=2342&param=QPL-233                                                                                                                                                                                                                                                                                                                                                                                                                                                                                                                                                                                                                                                                                                                                                                                                                                                                                                                                                                                                                                                                                                                                                                                                                                                                                                                                                                                                                                                                                                                                                                                                                                                                                                                                                                                                                                                                                                                                                           | 988.type=256                                           |                                                                                                                                                         | <b>*</b>                                                               | > Go |
| The Qualification Dataset for the following governing specification was last upda                                                                                                                                                                                                                                                                                                                                                                                                                                                                                                                                                                                                                                                                                                                                                                                                                                                                                                                                                                                                                                                                                                                                                                                                                                                                                                                                                                                                                                                                                                                                                                                                                                                                                                                                                                                                                                                                                                                                                        | ated on 12-JUL-20                                      | 07                                                                                                                                                      |                                                                        | ^    |
| QA FSC Doc Date QPL Number Governing Spec Status                                                                                                                                                                                                                                                                                                                                                                                                                                                                                                                                                                                                                                                                                                                                                                                                                                                                                                                                                                                                                                                                                                                                                                                                                                                                                                                                                                                                                                                                                                                                                                                                                                                                                                                                                                                                                                                                                                                                                                                         | Title                                                  |                                                                                                                                                         | QDS Notes                                                              |      |
| AS 9150 18-JAN-1994 QPL-23398 <u>MIL-L-23398D(2)</u> Active                                                                                                                                                                                                                                                                                                                                                                                                                                                                                                                                                                                                                                                                                                                                                                                                                                                                                                                                                                                                                                                                                                                                                                                                                                                                                                                                                                                                                                                                                                                                                                                                                                                                                                                                                                                                                                                                                                                                                                              | Lubricant, Solio<br>Number S-749                       | d Film, Air-Cured, Corrosion Inhibiting, NATO Code                                                                                                      | <u>Preamble</u><br>Footnotes                                           |      |
| Search > QDS > Government Parts > Manufacturer Parts                                                                                                                                                                                                                                                                                                                                                                                                                                                                                                                                                                                                                                                                                                                                                                                                                                                                                                                                                                                                                                                                                                                                                                                                                                                                                                                                                                                                                                                                                                                                                                                                                                                                                                                                                                                                                                                                                                                                                                                     |                                                        |                                                                                                                                                         |                                                                        |      |
|                                                                                                                                                                                                                                                                                                                                                                                                                                                                                                                                                                                                                                                                                                                                                                                                                                                                                                                                                                                                                                                                                                                                                                                                                                                                                                                                                                                                                                                                                                                                                                                                                                                                                                                                                                                                                                                                                                                                                                                                                                          | Based on the sele<br>Filter for:<br>Total part count = | ected Government Part to the left,<br>Filter by:<br>NONE <b>Filter</b><br>3 Click on the approp                                                         | priate link to see more                                                | 9.   |
| 1 no source.                                                                                                                                                                                                                                                                                                                                                                                                                                                                                                                                                                                                                                                                                                                                                                                                                                                                                                                                                                                                                                                                                                                                                                                                                                                                                                                                                                                                                                                                                                                                                                                                                                                                                                                                                                                                                                                                                                                                                                                                                             | <b>▼</b> ▲Mfr                                          |                                                                                                                                                         | CAGE Related                                                           | 1    |
| 데이어에 Page 1 of 1 Go to Page                                                                                                                                                                                                                                                                                                                                                                                                                                                                                                                                                                                                                                                                                                                                                                                                                                                                                                                                                                                                                                                                                                                                                                                                                                                                                                                                                                                                                                                                                                                                                                                                                                                                                                                                                                                                                                                                                                                                                                                                              | Designation                                            | VASource Name                                                                                                                                           | Code Links                                                             |      |
| VAGovt<br>Designation VANGS<br>Designation VASpec<br>Sheet Notes   MIL-L-23398 Image: State St | LUBRI-BOND 220                                         | METAL IMPROVEMENT CO, LLC<br>100 COOPER CIR.<br>PEACHTREE CITY, GA 302693025<br>USA<br>Test Reference: NAVAIRDEVCEN Itr Ser 804 dtd 2<br>February 1977  | BF024 [source<br>POC]<br>[source<br>Plants]                            |      |
| Go to Page 1 of 1 Go to Page                                                                                                                                                                                                                                                                                                                                                                                                                                                                                                                                                                                                                                                                                                                                                                                                                                                                                                                                                                                                                                                                                                                                                                                                                                                                                                                                                                                                                                                                                                                                                                                                                                                                                                                                                                                                                                                                                                                                                                                                             | <u>PERMA-SILK G</u>                                    | METAL IMPROVEMENT CO, LLC<br>100 COOPER CIR.<br>PEACHTREE CITY, GA 302693025<br>USA<br>Test Reference: NAVAIRDEVCEN Itr Ser 1014 dtd<br>29 January 1981 | F024 <u>[source</u><br><u>POC]</u><br><u>[source</u><br><u>Plants]</u> |      |
|                                                                                                                                                                                                                                                                                                                                                                                                                                                                                                                                                                                                                                                                                                                                                                                                                                                                                                                                                                                                                                                                                                                                                                                                                                                                                                                                                                                                                                                                                                                                                                                                                                                                                                                                                                                                                                                                                                                                                                                                                                          | SANDSTROM<br>#238                                      | SANDSTROM PRODUCTS COMPANY<br>224 S MAIN ST<br>PORT BYRON, IL 612759501<br>USA<br>Test Reference: NAVAIRWARCENACDIWWAR Itr Ser                          | 34227 [source<br>POC]<br>[source<br>Plants]                            |      |
|                                                                                                                                                                                                                                                                                                                                                                                                                                                                                                                                                                                                                                                                                                                                                                                                                                                                                                                                                                                                                                                                                                                                                                                                                                                                                                                                                                                                                                                                                                                                                                                                                                                                                                                                                                                                                                                                                                                                                                                                                                          | NADD Page 1                                            | of 1 1 Go to Page                                                                                                                                       |                                                                        | ~    |
| Cone                                                                                                                                                                                                                                                                                                                                                                                                                                                                                                                                                                                                                                                                                                                                                                                                                                                                                                                                                                                                                                                                                                                                                                                                                                                                                                                                                                                                                                                                                                                                                                                                                                                                                                                                                                                                                                                                                                                                                                                                                                     |                                                        |                                                                                                                                                         | 🥝 Internet                                                             |      |

|                  | 3/4/2008 9:44:34 AM                                                                                                                                                                                                                                                                                                                                                      |                   |        |         |            |        |                                                |               |                  |          |
|------------------|--------------------------------------------------------------------------------------------------------------------------------------------------------------------------------------------------------------------------------------------------------------------------------------------------------------------------------------------------------------------------|-------------------|--------|---------|------------|--------|------------------------------------------------|---------------|------------------|----------|
|                  | Governing Designation                                                                                                                                                                                                                                                                                                                                                    |                   |        |         |            |        |                                                |               |                  |          |
|                  | MIL-L-23398                                                                                                                                                                                                                                                                                                                                                              |                   |        |         |            |        |                                                |               |                  |          |
| The Qualificatio | e Qualification Dataset for the following governing specification was last updated on 07/12/2007                                                                                                                                                                                                                                                                         |                   |        |         |            |        |                                                |               |                  |          |
|                  | FSC Code                                                                                                                                                                                                                                                                                                                                                                 | Document<br>Date  | Docume |         | QPL Number | Status | Title                                          |               |                  |          |
| AS               | 9150 01/18/1994 MIL-L-23                                                                                                                                                                                                                                                                                                                                                 |                   |        | 398D(2) | QPL-23398  | Active | Lubricant, Solid Film, Air-Cur<br>Number S-749 | red, Corrosic | on Inhibiting, N | ATO Code |
|                  | Manu                                                                                                                                                                                                                                                                                                                                                                     | facturer Desigati | ion    |         |            |        | Source Name                                    |               |                  |          |
|                  | LUBRI-BOND 220   Cage Code: 8F024     Company Name:   METAL IMPROVEMENT CO, LLC     EVERLUBE PRODUCTS   EVERLUBE PRODUCTS A DIV.OF METAL IMPROVEMENT COMPANY, LLC     Address:   100 COOPER CIR.     PEACHTREE CITY, GA 302693025   USA     Phone: 770-261-4819   Certified: Yes     Qualification Date: 07/12/2007   Test Date:     Expiration Date:   Expiration Date: |                   |        |         |            |        |                                                |               |                  |          |
| Done Done        |                                                                                                                                                                                                                                                                                                                                                                          |                   |        |         |            |        |                                                |               | 1 1 1 -          |          |
|                  |                                                                                                                                                                                                                                                                                                                                                                          |                   |        |         |            |        |                                                | 0             | <b>3</b>         | Internet |